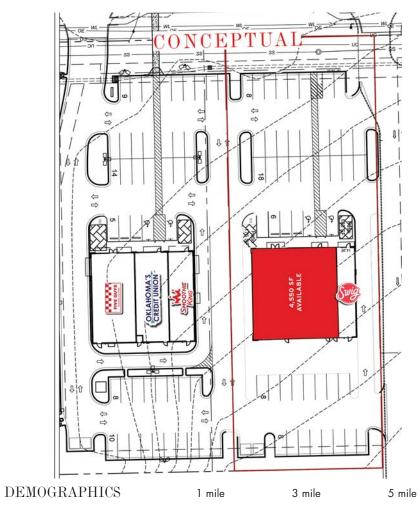

#### DETAILS

- Call for Rates
- 4,550 SF End Cap Available: Divisible
- Retail & Restaurant Opportunities

### SHOP<sup>cos.</sup>

| Est. Population     | 9,562     | 43,951    | 61,498    |
|---------------------|-----------|-----------|-----------|
| Avg. HH Income      | \$102,376 | \$102,027 | \$106,754 |
| Total Housing Units | 3,511     | 16,626    | 22,948    |
| Daytime Population  | 11,856    | 39,144    | 53,792    |
| Medium Home Value   | \$226,316 | \$218,579 | \$224,201 |