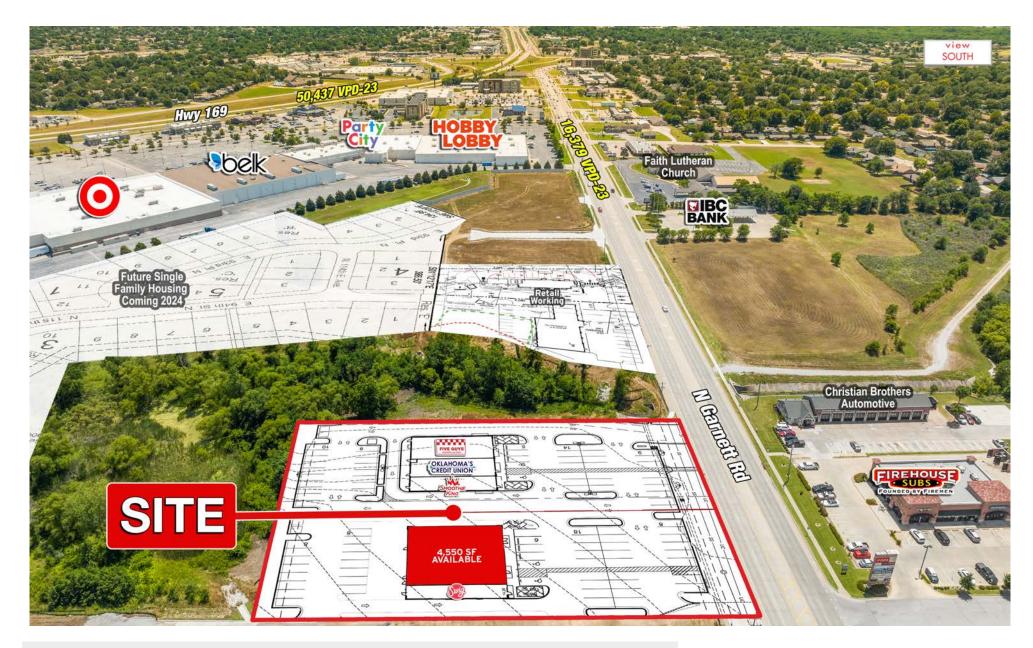

#### PROJECT SCOPE

Retail and restaurant space available in Owasso, OK. Owasso is the most affluent and largest northern suburb of Tulsa. Located off N Garnett Rd, this site will benefit from bidirectional traffic and no center median. The third phase is designed to complement and complete the two adjoining regional power centers, which include premier national tenants such as Target, Hobby Lobby, Best Buy, Home Depot, Lowe's, Walmart Supercenter, Sam's Club, and others. Smith Farm Retail sees over 2.7 million visits per year. Additionally, the exciting new mixed-use development is located directly next to Taco Casa, Pickleman's, Chipotle, Cava, Salad & Go, and Pei Wei.

#### DETAILS

- Call for Rates
- 4,550 SF End Cap Available: Divisible
- Retail & Restaurant Opportunities

#### TRAFFIC COUNT

| o N Garnett Road: | 16,379 VPD-23 |
|-------------------|---------------|
| o E 96th Street:  | 27,759 VPD-23 |
| o HWY 169:        | 50,437 VPD-23 |