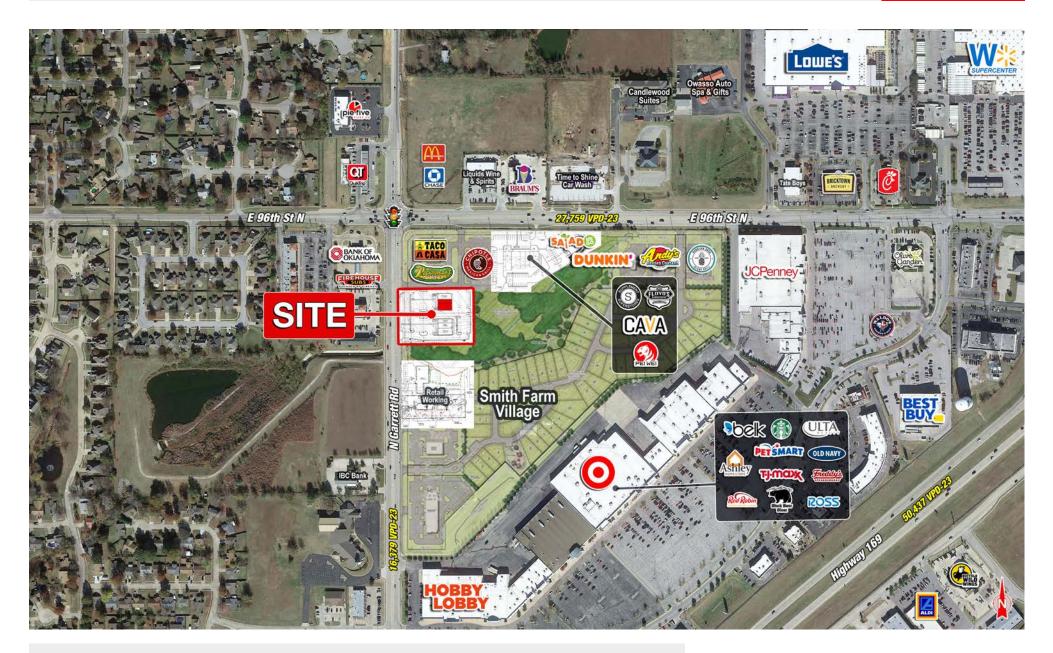

#### PROJECT SCOPE

Retail and restaurant space available in Owasso, OK. Owasso is the most affluent and largest northern suburb of Tulsa. Located off N Garnett Rd, this site will benefit from bidirectional traffic and no center median. The third phase is designed to complement and complete the two adjoining regional power centers, which include premier national tenants such as Target, Hobby Lobby, Best Buy, Home Depot, Lowe's, Walmart Supercenter, Sam's Club, and others. Smith Farm Retail sees over 2.7 million visits per year. Additionally, the exciting new mixed-use development is located directly next to Taco Casa, Pickleman's, Chipotle, Cava, Salad & Go, and Pei Wei.

#### TRAFFIC COUNT

| o N Garnett Road: | 16,379 VPD-23 |
|-------------------|---------------|
| o E 96th Street:  | 27,759 VPD-23 |
| o HWY 169:        | 50,437 VPD-23 |

#### AREA RETAILERS

 $Kendra\ Roberts/$  kendra@shopcompanies.com / 214-632-3933  $Jack\ Weir/$  jack@shopcompanies.com / 214-935-5634

 $Kendra \ Roberts/$  kendra@shopcompanies.com / 214-632-3933  $Jack \ Weir/$  jack@shopcompanies.com / 214-935-5634