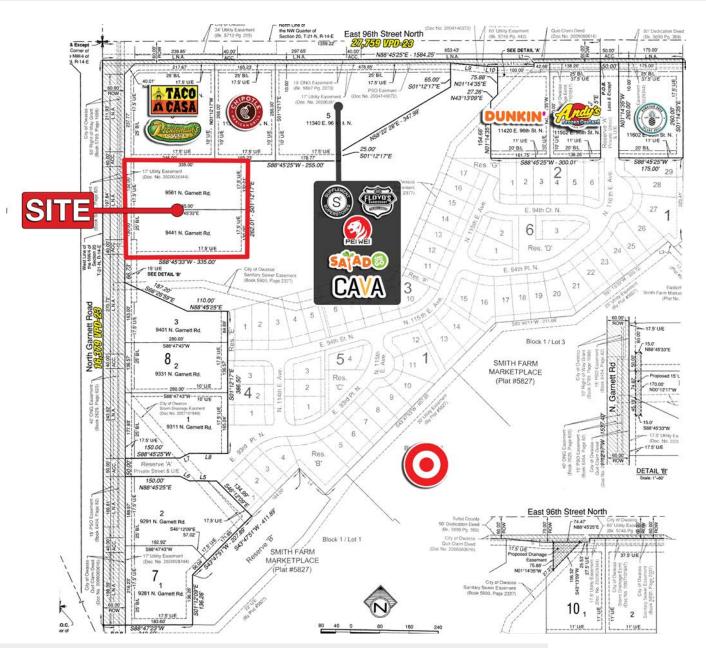

#### PROJECT SCOPE

Retail and restaurant space available in Owasso, OK. Owasso is the most affluent and largest northern suburb of Tulsa. Located off N Garnett Rd, this site will benefit from bidirectional traffic and no center median. The third phase is designed to complement and complete the two adjoining regional power centers, which include premier national tenants such as Target, Hobby Lobby, Best Buy, Home Depot, Lowe's, Walmart Supercenter, Sam's Club, and others. Smith Farm Retail sees over 2.7 million visits per year. Additionally, the exciting new mixed-use development is located directly next to Taco Casa, Pickleman's, Chipotle, Cava, Salad & Go, and Pei Wei.

#### AREA RETAILERS

 $Kendra\ Roberts/$  kendra@shopcompanies.com / 214-632-3933  $Jack\ Weir/$  jack@shopcompanies.com / 214-935-5634

 $Kendra \ Roberts/$  kendra@shopcompanies.com / 214-632-3933  $Jack \ Weir/$  jack@shopcompanies.com / 214-935-5634