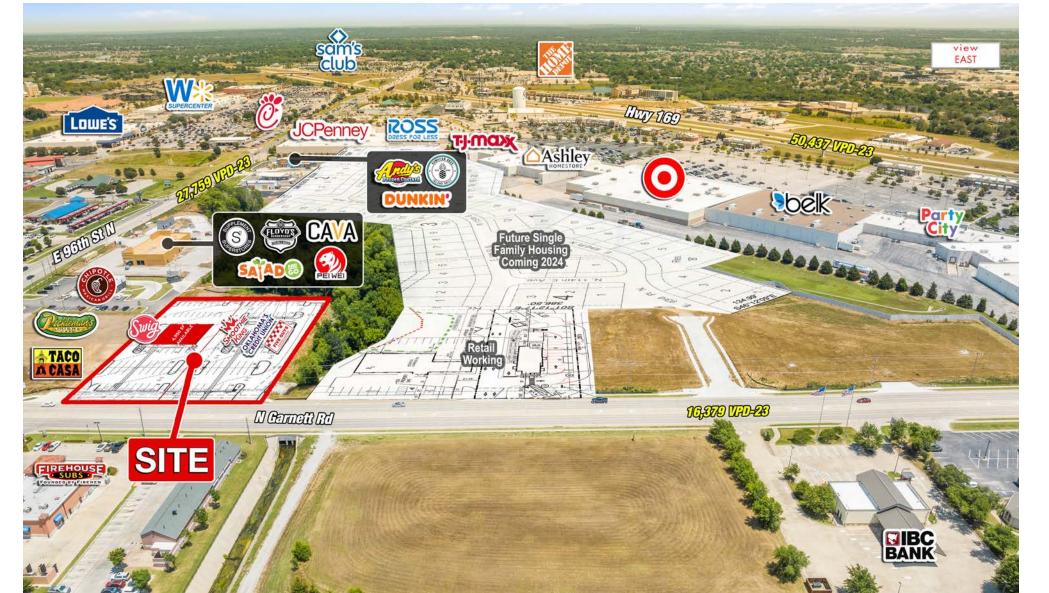

#### PROJECT SCOPE

Retail and restaurant space available in Owasso, OK. Owasso is the most affluent and largest northern suburb of Tulsa. Located off N Garnett Rd, this site will benefit from bidirectional traffic and no center median. The third phase is designed to complement and complete the two adjoining regional power centers, which include premier national tenants such as Target, Hobby Lobby, Best Buy, Home Depot, Lowe's, Walmart Supercenter, Sam's Club, and others. Smith Farm Retail sees over 2.7 million visits per year. Additionally, the exciting new mixed-use development is located directly next to Taco Casa, Pickleman's, Chipotle, Cava, Salad & Go, and Pei Wei.

#### DETAILS

- Call for Rates
- 4,550 SF End Cap Available: Divisible
- Retail & Restaurant Opportunities

#### TRAFFIC COUNT

| o N Garnett Road: | 16,379 VPD-23 |
|-------------------|---------------|
| o E 96th Street:  | 27,759 VPD-23 |
| o HWY 169:        | 50,437 VPD-23 |