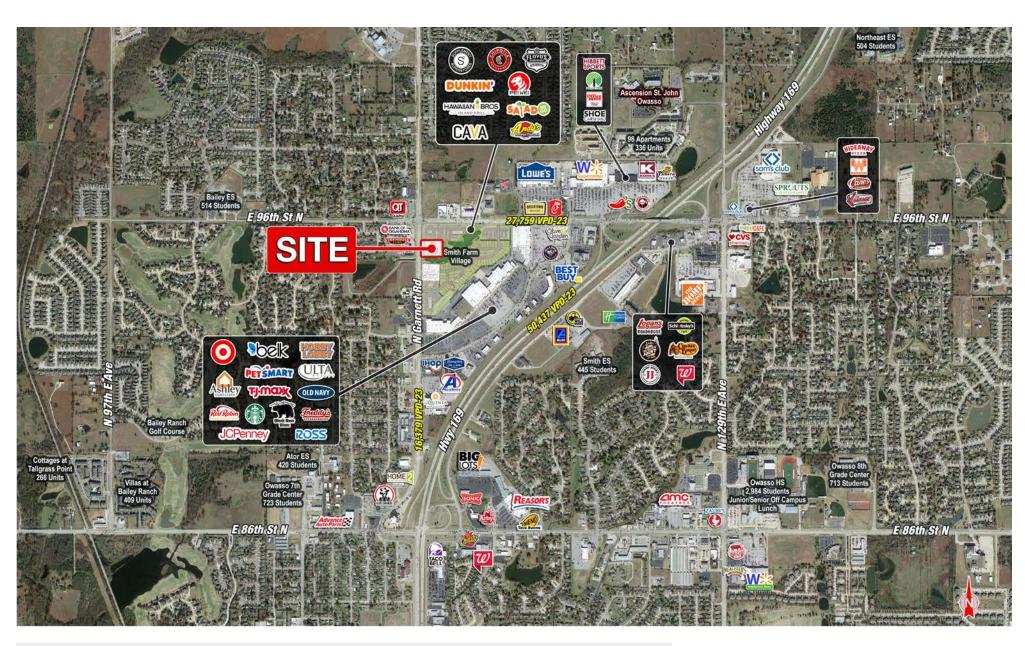

#### PROJECT SCOPE

Retail and restaurant space available in Owasso, OK. Owasso is the most affluent and largest northern suburb of Tulsa. Located off N Garnett Rd, this site will benefit from bidirectional traffic and no center median. The third phase is designed to complement and complete the two adjoining regional power centers, which include premier national tenants such as Target, Hobby Lobby, Best Buy, Home Depot, Lowe's, Walmart Supercenter, Sam's Club, and others. Smith Farm Retail sees over 2.7 million visits per year. Additionally, the exciting new mixed-use development is located directly next to Taco Casa, Pickleman's, Chipotle, Cava, Salad & Go, and Pei Wei.

#### TRAFFIC COUNT

| o N Garnett Road: | 16,379 VPD-23 |
|-------------------|---------------|
| o E 96th Street:  | 27,759 VPD-23 |
| o HWY 169:        | 50,437 VPD-23 |

#### AREA RETAILERS

 $Kendra\ Roberts/$  kendra@shopcompanies.com / 214-632-3933  $Jack\ Weir/$  jack@shopcompanies.com / 214-935-5634

 $Kendra \ Roberts/$  kendra@shopcompanies.com / 214-632-3933  $Jack \ Weir/$  jack@shopcompanies.com / 214-935-5634